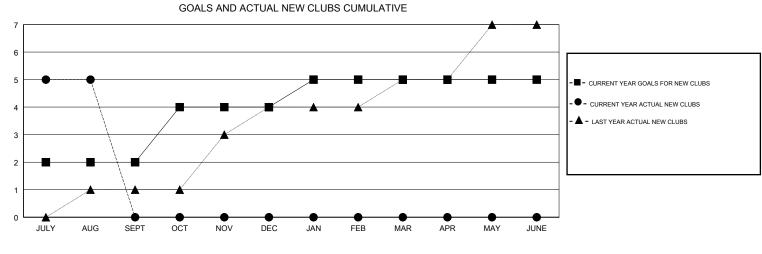

## VENKATA S RAJU DANTULURI GMT:

| GMT: VENKATA S RAJU DANTULURI |               |           | LOCAT         | DCATION INDIA         |                           |                         | GMT CA                                             |  |
|-------------------------------|---------------|-----------|---------------|-----------------------|---------------------------|-------------------------|----------------------------------------------------|--|
|                               | Club          | s         |               | Members               |                           |                         |                                                    |  |
|                               | RESULTS FOR   | 2017-2018 |               | RESULTS FOR 2017-2018 |                           |                         |                                                    |  |
| QUARTER                       | NEW CLUB GOAL | NEW CLUBS | DROPPED CLUBS | QUARTER               | MEMBER GROWTH NET<br>GOAL | MEMBER GROWTH<br>ACTUAL | DROPPED<br>MEMBERS ACTUAL<br>(including transfers) |  |
| JULY/AUG/SEPT                 | 2             | 5         | 0             | JULY/AUG/SEPT         | 0                         | 167                     | 118                                                |  |
| OCT/NOV/DEC                   | 2             | 0         | 0             | OCT/NOV/DEC           | 135                       | 0                       | 0                                                  |  |
| JAN/FEB/MAR                   | 1             | 0         | 0             | JAN/FEB/MAR           | 45                        | 0                       | 0                                                  |  |
| APR/MAY/JUNE                  | 0             | 0         | 0             | APR/MAY/JUNE          | -20                       | 0                       | 0                                                  |  |